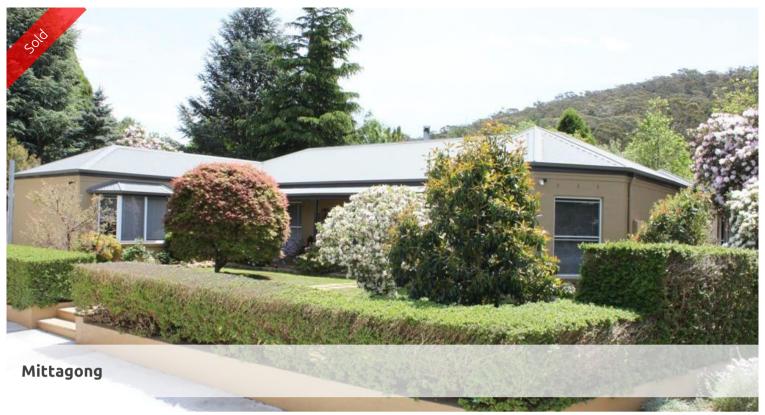

## A STYLISH, SUBSTANTIAL HOME WITH PLUNGE POOL

THIS IMPECCABLY PRESENTED, BAGGED BRICK RESIDENCE IS SUCH A PLEASING DESIGN WITH EMPHASIS ON BRIGHT AND SPACIOUS ENTERTAINING AREAS

SET BACK FROM THE ROAD AND ACCESSED VIA A PRIVATE TREE-LINED DRIVEWAY