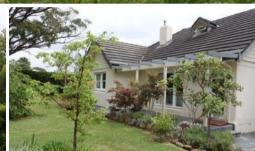

## 'CALEB'S BUSH'

AN OUTSTANDING OPPORTUNITY TO 'VALUE ADD' TO THIS APPEALING 1950'S DOUBLE BRICK BUNGALOW WHICH IS SET ON A BEAUTIFUL ACRE OF LAND IN THE FOOTHILLS OF MOUNT GIBRALTAR

- \* 3 bedrooms (3rd upstairs in attic)
- \* built-in robes
- \* large bathroom with double vanity, shower, skylight & w.c.
- \* sitting room with gas log fire & door to garden
- \* victorian ash timber floors in living areas
- \* 9ft ceilings
- \* decorative cornices
- \* formal dining
- \* galley kitchen with St George oven, gas cooktop, s/steel flue, Bosh dishwasher, pantry & sliding doors to north facing deck
- \* casual meals area with sliding doors to deck
- \* laundry with w.c.
- \* large timber deck north facing
- \* single garage with auto door & internal access