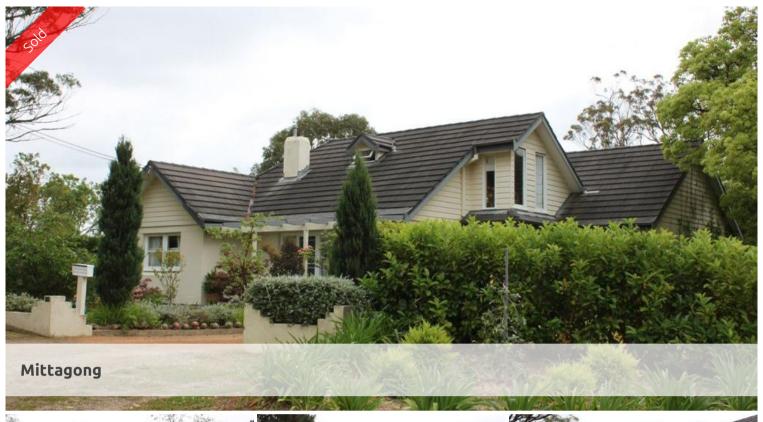

## 'CALEB'S BUSH'

AN OUTSTANDING OPPORTUNITY TO 'VALUE ADD' TO THIS APPEALING 1950'S DOUBLE BRICK BUNGALOW WHICH IS SET ON A BEAUTIFUL ACRE OF LAND IN THE FOOTHILLS OF MOUNT GIBRALTAR

- \* 3 bedrooms (3rd upstairs in attic)
- \* built-in robes
- \* large bathroom with double vanity, shower, skylight & w.c.
- \* sitting room with gas log fire & door to garden
- \* victorian ash timber floors in living areas
- \* 9ft ceilings
- \* decorative cornices
- \* formal dining
- \* galley kitchen with St George oven, gas cooktop, s/steel flue, Bosh dishwasher, pantry & sliding doors to north facing deck
- \* casual meals area with sliding doors to deck
- \* laundry with w.c.
- \* large timber deck north facing
- \* single garage with auto door & internal access