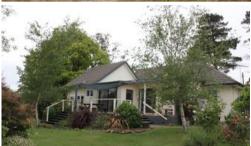

## 'CALEB'S BUSH'

AN OUTSTANDING OPPORTUNITY TO 'VALUE ADD' TO THIS APPEALING 1950'S DOUBLE BRICK BUNGALOW WHICH IS SET ON A BEAUTIFUL ACRE OF LAND IN THE FOOTHILLS OF MOUNT GIBRALTAR

- \* 3 bedrooms (3rd upstairs in attic)
- \* built-in robes
- \* large bathroom with double vanity, shower, skylight & w.c.
- \* sitting room with gas log fire & door to garden
- \* victorian ash timber floors in living areas
- \* 9ft ceilings
- \* decorative cornices
- \* formal dining
- \* galley kitchen with St George oven, gas cooktop, s/steel flue, Bosh dishwasher, pantry & sliding doors to north facing deck
- \* casual meals area with sliding doors to deck
- \* laundry with w.c.
- \* large timber deck north facing
- \* single garage with auto door & internal access