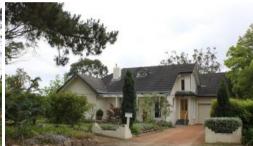

## 'CALEB'S BUSH'

AN OUTSTANDING OPPORTUNITY TO 'VALUE ADD' TO THIS APPEALING 1950'S DOUBLE BRICK BUNGALOW WHICH IS SET ON A BEAUTIFUL ACRE OF LAND IN THE FOOTHILLS OF MOUNT GIBRALTAR

- \* 3 bedrooms (3rd upstairs in attic)
- \* built-in robes
- \* large bathroom with double vanity, shower, skylight & w.c.
- \* sitting room with gas log fire & door to garden
- \* victorian ash timber floors in living areas
- \* 9ft ceilings
- \* decorative cornices
- \* formal dining
- \* galley kitchen with St George oven, gas cooktop, s/steel flue, Bosh dishwasher, pantry & sliding doors to north facing deck
- \* casual meals area with sliding doors to deck
- \* laundry with w.c.
- \* large timber deck north facing
- \* single garage with auto door & internal access