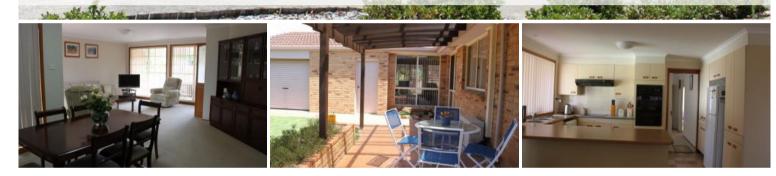

## IMMACULATE PRESENTATION

A SUPERBLY PRESENTED, THREE BEDROOM, BRICK AND TILE HOME THAT IS LIGHT AND BRIGHT AND VERY APPEALING - WITH THE ROOM TO FURTHER CAPITALISE

- \* 3 bedrooms
- \* built-in robes
- \* bathroom with shower, bath, vanity, tastic lights & w.c.
- \* well appointed kitchen with electric oven and hotplates, rangehood, dishwasher, good storage & breakfast bar
- \* formal lounge and dining with garden vistas

\* family room with cast-iron wood fire, split-system air conditioning and sliding doors to covered pergola

- \* laundry with w.c. and door to outside
- \* double garage
- \* garden shed
- \* fullv fenced vard