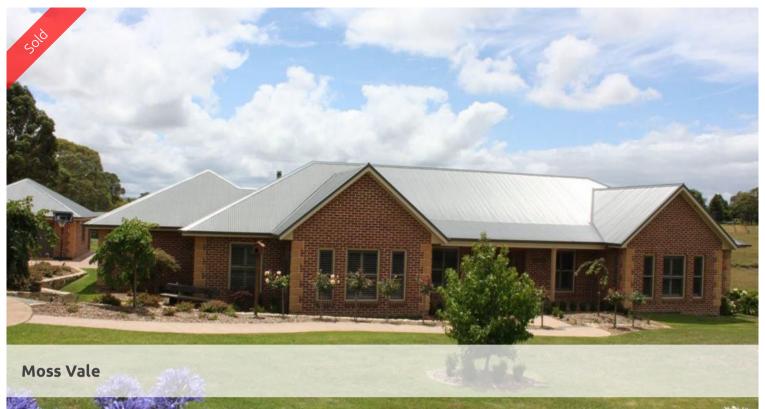

## 'STRATHNAVER'

50 SQUARES OF ABSOLUTE PERFECTION ON ONE ACRE
PLUS AN IN-GROUND SALTWATER SOLAR HEATED POOL
'STRATHNAVER' IS A MAGNIFICENT, 5 BEDROOM FAMILY HOME OF
GENEROUS PROPORTIONS AND EXEMPLARY PRESENTATION
OUTSTANDING DESIGN FEATURES HAVE BEEN EXTENSIVELY BLENDED WITH
QUALITY LUXURY FINISHES IN THIS BEAUTIFUL CUSTOM BUILT HOME

- \* 5 bedrooms all with ceiling fans
- \* built-in robes (WIR in main)
- \* 2 bathrooms(ensuite to main)
- \* master bedroom with a parents retreat/study
- \* large entrance foyer with blackbutt timber flooring
- \* superbly appointed kitchen with Ilve cooker, stainless steel flue, dishwasher, pantry, breakfast bar & Caesarstone benchtops
- \* open plan family, casual meals area with wood fire in stone surround, blackbutt timber flooring and ceiling fans
- \* formal lounge and dining with French timber doors
- \* plantation shutters; 9ft ceilings; decorative cornices & wide skirting boards