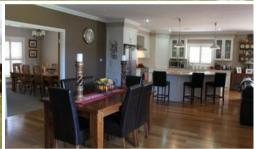

- \* 5 bedrooms all with ceiling fans
- \* built-in robes (WIR in main)
- \* 2 bathrooms(ensuite to main)
- \* master bedroom with a parents retreat/study
- \* large entrance foyer with blackbutt timber flooring
- \* superbly appointed kitchen with Ilve cooker, stainless steel flue, dishwasher, pantry, breakfast bar & Caesarstone benchtops
- \* open plan family, casual meals area with wood fire in stone surround, blackbutt timber flooring and ceiling fans
- \* formal lounge and dining with French timber doors
- \* plantation shutters; 9ft ceilings; decorative cornices & wide skirting boards