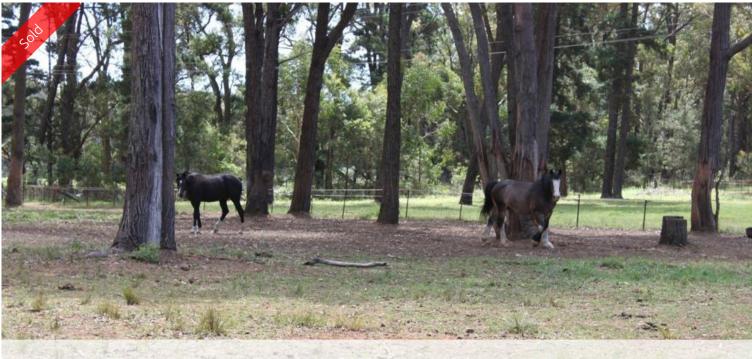

## 'PINELANDS'

7.3 ACRES WITH EXCELLENT INFRASTRUCTURE TO ACCOMMODATE THE WINNY'S AND THE WOOF'S

THIS CHARACTER 1920'S COTTAGE WILL APPEAL TO THOSE WANTING A COUNTRY GETAWAY AT AN AFFORDABLE PRICE WITH FURTHER ROOM TO VALUE ADD

PLUS - 4 FENCED PADDOCKS AND SHELTERS, 5 STATE-OF-THE-ART DOG RUNS, EXCELLENT BORE WATER AND GOOD SHEDDING

- \* 3 double bedrooms
- \* built-in robes in two (fitted-out)

\* spacious lounge & dining with slow combustion fire, timber floors & ceiling fan