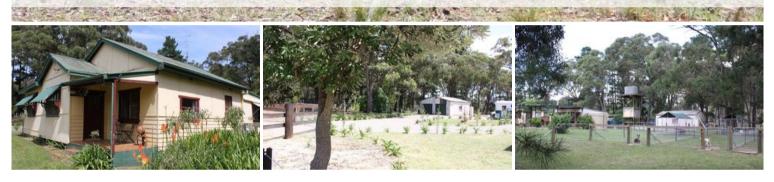

## 'PINELANDS'

7.3 ACRES WITH EXCELLENT INFRASTRUCTURE TO ACCOMMODATE THE WINNY'S AND THE WOOF'S

THIS CHARACTER 1920'S COTTAGE WILL APPEAL TO THOSE WANTING A COUNTRY GETAWAY AT AN AFFORDABLE PRICE WITH FURTHER ROOM TO VALUE ADD

PLUS - 4 FENCED PADDOCKS AND SHELTERS, 5 STATE-OF-THE-ART DOG RUNS, EXCELLENT BORE WATER AND GOOD SHEDDING

- \* 3 double bedrooms
- \* built-in robes in two (fitted-out)

\* spacious lounge & dining with slow combustion fire, timber floors & ceiling fan

\* country style timber kitchen with electric stove, dishwasher, good storage & timber floors

- \* front sitting room adjacent to covered porch
- \* study/reading room

The above information provided has been furnished to us by the vendor/s. We have not verified whether or not that information is accurate and do not have any belief in one way or the other in its accuracy. We do not accept any responsibility to any person for its accuracy and do no more than pass it on. All interested parties should make and rely upon their own inquiries in order to determine whether or not this information is in fact accurate.