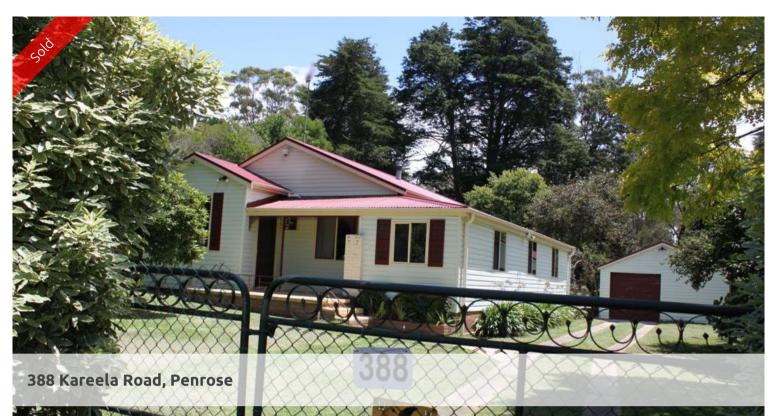

## 'LORSINOR'

4.6ACRES HITCH UP THE HORSES AND CALL THE DOGS! THIS EARLY 1900'S BUNGALOW ENJOYS A PRETTY, ESTABLISHED SETTING WITH 2 STREET FRONTAGES

IT RETAINS MANY ORIGINAL FEATURES AND WITH A LITTLE 'RE-VAMP' YOU WILL BE REWARDED WITH A COSY, CHARACTER COTTAGE

- \* 3 bedrooms
- \* bathroom with shower, bath & w.c.
- \* lounge & dining with timber floors
- \* family room with slow combustion fire & ceiling fan
- \* kitchen (small) with electric stove and pressed metal ceiling
- \* 9ft ceilings, picture rails and some rooms with decorative cornices
- \* laundry
- \* front and rear covered patios
- \* security alarm system
- \* single garage with workshop and power