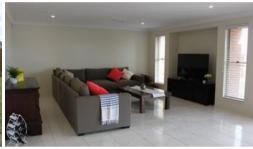

- \* 4 double bedrooms
- \* Built-in robes (walk-in robe in main)
- \* 2 Bathrooms (ensuite to main)
- \* Tiled entrance from front verandah
- \* Formal lounge
- \* Open plan family & dining with tiled flooring and sliding doors to north facing, covered timber deck
- \* Well appointed, galley kitchen with Caesarstone benchtops, electric oven & gas cooktop, dishwasher, pantry & breakfast bar
- \* Ducted reverse-cycle air conditioning (3 zones)
- \* Attractive, tiered, covered deck at rear
- \* Double garage with auto door
- \* Large water tank for garden