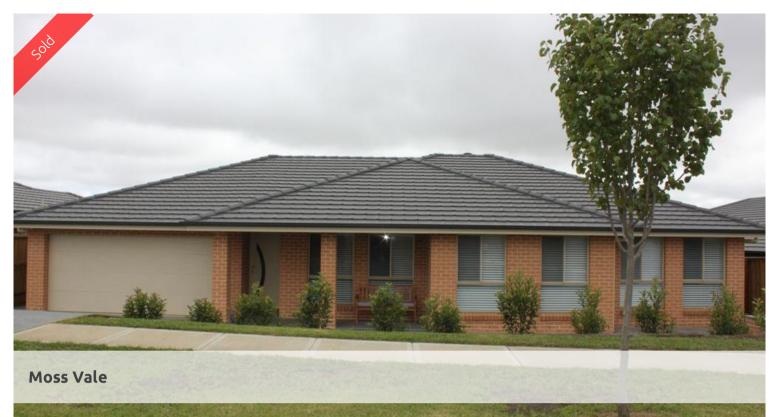

## **ONLY 8 MONTHS OLD**

BEAUTIFULLY PRESENTED, THIS ATTRACTIVE, 4 BEDROOM HOME IS DESIGNED FOR ENTERTAINING

SPACIOUS, OPEN PLAN LIVING FLOWS TO A NORTH FACING, COVERED TIMBER DECK WITH TERRACED SEATING - VERY INVITING

- \* 4 double bedrooms
- \* Built-in robes (walk-in robe in main)
- \* 2 Bathrooms (ensuite to main)
- \* Tiled entrance from front verandah
- \* Formal lounge
- \* Open plan family & dining with tiled flooring and sliding doors to north facing, covered timber deck
- \* Well appointed, galley kitchen with Caesarstone benchtops, electric oven & gas cooktop, dishwasher, pantry & breakfast bar
- \* Ducted reverse-cycle air conditioning (3 zones)
- \* Attractive, tiered, covered deck at rear
- \* Double garage with auto door
- \* Large water tank for garden