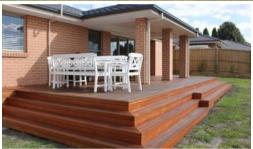

## **ONLY 8 MONTHS OLD**

BEAUTIFULLY PRESENTED, THIS ATTRACTIVE, 4 BEDROOM HOME IS DESIGNED FOR ENTERTAINING

SPACIOUS, OPEN PLAN LIVING FLOWS TO A NORTH FACING, COVERED TIMBER DECK WITH TERRACED SEATING - VERY INVITING

- \* 4 double bedrooms
- \* Built-in robes (walk-in robe in main)
- \* 2 Bathrooms (ensuite to main)
- \* Tiled entrance from front verandah
- \* Formal lounge
- \* Open plan family & dining with tiled flooring and sliding doors to north facing, covered timber deck
- \* Well appointed, galley kitchen with Caesarstone benchtops, electric oven & gas cooktop, dishwasher, pantry & breakfast bar
- \* Ducted reverse-cycle air conditioning (3 zones)
- \* Attractive, tiered, covered deck at rear
- \* Double garage with auto door
- \* Large water tank for garden