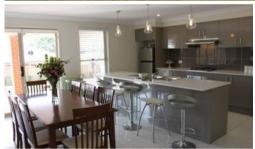

- \* 4 double bedrooms
- \* Built-in robes (walk-in robe in main)
- \* 2 Bathrooms (ensuite to main)
- \* Tiled entrance from front verandah
- \* Formal lounge
- \* Open plan family & dining with tiled flooring and sliding doors to north facing, covered timber deck
- \* Well appointed, galley kitchen with Caesarstone benchtops, electric oven & gas cooktop, dishwasher, pantry & breakfast bar
- \* Ducted reverse-cycle air conditioning (3 zones)
- \* Attractive, tiered, covered deck at rear
- \* Double garage with auto door
- \* Large water tank for garden