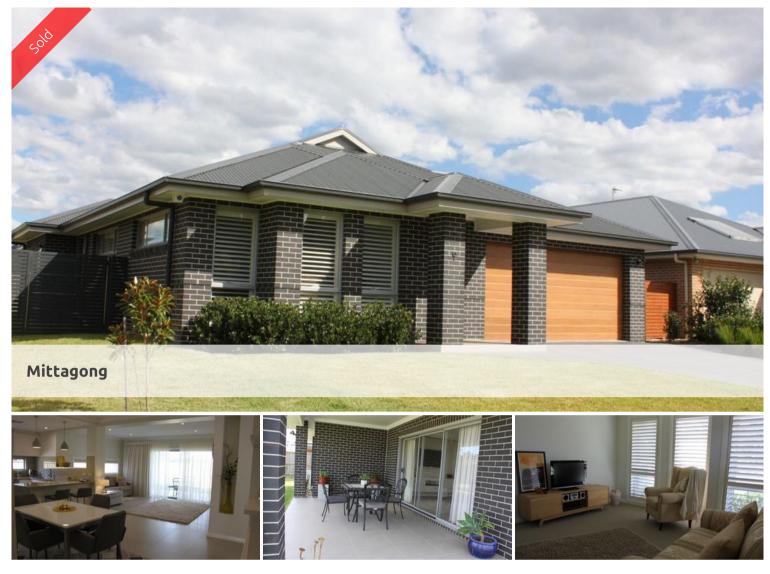

## AN IMMACULATE HOME WITH QUALITY DESIGNER FINISHES

THIS NEAR-NEW 4 BEDROOM HOME HAS EXEMPLARY PRESENTATION AND A WONDERFUL AMBIENCE

- \* 4 double bedrooms
- \* Built-in robes (walk-in robe in main)
- \* 2 fully tiled bathrooms (ensuite to main)
- \* Generous, tiled entry from portico
- \* Open plan (tiled)family & dining with quality, built-in wall unit & sliding doors to rear, covered terrace
- \* Superb kitchen with Blanco appliances, s/steel flue, Caesarstone benchtops, pantry & breakfast bar
- \* Formal lounge with plantation shutters
- \* Ducted reverse-cycle air conditioning (zoned) & gas points
- \* Security alarm system
- \* Double garage with internal access
- \* Water tank for the garden
- \* Landsize: 720m2