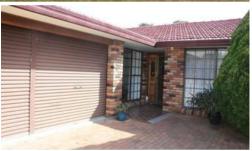

- \* 3 bedrooms
- \* Built in robes
- \* 2 bathrooms (ensuite to main)
- \* Generous, sunny lounge with gas point
- \* Dining room with sliding doors to rear patio
- \* Well appointed timber kitchen with stainless steel oven, electric hotplates, dishwasher, good storage & breakfast bar
- \* Family room with split-system air conditioner and door to rear patio
- \* Laundry with door to outside
- \* Drive-thru double lockup garage with door to rear patio and yard
- \* Landsize: 733m2