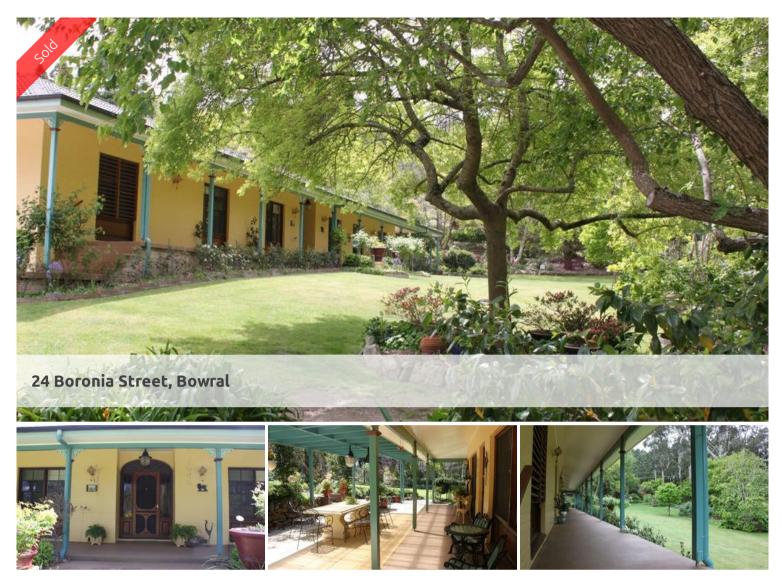

## AN IMPRESSIVE, QUALITY - BUILT HOME

WITH OVER AN ACRE OF ENVIABLE GARDENS AND GARAGING FOR SIX CARS

THE RESIDENCE IS ONE OF THE FINEST, OFFERING CLASSICAL EXTERIORS, ELEGANT INTERIORS AND POSITIONED FOR PRIVACY AND SECLUSION

- \* 4 double bedrooms
- \* Built in robes (WIR in main)
- \* 3 bathrooms(2 ensuites)
- \* Master suite with sitting area, Cheminee Philippe wood fire with granite ledge, bi-fold doors to patio & garden
- \* Generous entrance foyer
- \* Formal lounge with French doors, open fire, built-in bookcases & storage \* Superbly appointed kitchen with St George oven, 5 burner gas cooktop,
- stainless steel flue, integrated dishwasher, & granite benchtops (50ml thick)

\* Family room with French doors to verandah & covered outdoor entertaining area

- \* Dining area with French doors to outside
- \* Mudroom

The above information provided has been furnished to us by the vendor/s. We have not verified whether or not that information is accurate and do not have any belief in one way or the other in its accuracy. We do not accept any responsibility to any person for its accuracy and do no more than pass it on. All interested parties should make and rely upon their own inquiries in order to determine whether or not this information is in fact accurate.