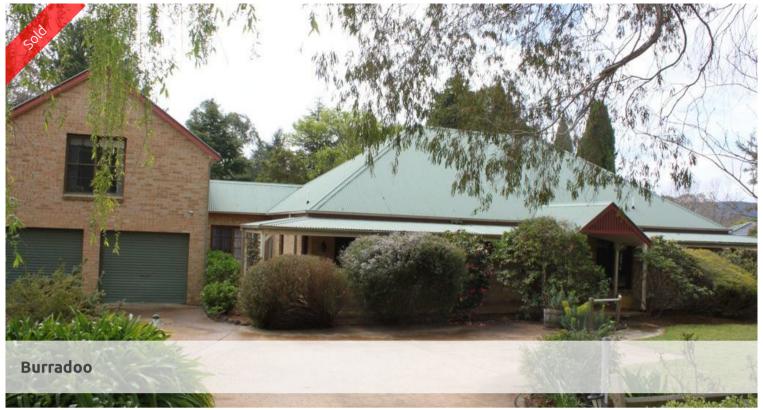

## 'WIND IN THE WILLOWS'

'WIND IN THE WILLOWS'
AN ATTRACTIVE DESIGN OF GENEROUS PROPORTIONS

UNLIMITED POTENTIAL TO FURTHER VALUE ADD

A LITTLE UPDATING WILL CERTAINLY PAY DIVIDENDS

IT IS A COMFORTABLE, SUNNY HOME WHICH HAS BEEN ENJOYED BY ALL THE FAMILY OVER MANY YEARS

- \* 4 extra large bedrooms
- \* 3 bathrooms (ensuite to main)
- \* Built in robes
- \* Entrance foyer from portico
- \* Generous lounge north facing
- \* Formal dining room
- \* Large, sunny, country style timber kitchen with oven, gas cooktop, dishwasher, walk-in pantry and meals area