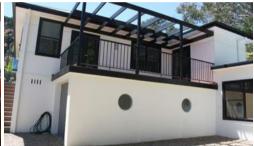

## A 1950's BEAUTY

FULL OF CHARACTER AND CHARM WITH FABULOUS CURVES AND SHARP LINES

TOTALLY RENOVATED IN 2013 TO THE HIGHEST OF STANDARDS

- \* 3 bedrooms
- \* Built-in robes in two (WIR in main)
- \* Art Deco style main bathroom with original tiles, deep bath, vanity & glass framed shower
- \* Ensuite to main bedroom
- \* Powder room with vanity & w.c.
- \* Spacious lounge & dining with timber floors, picture windows & French doors to large, sunny terrace with views
- \* Well appointed galley kitchen with Asko electric oven, gas cooktop & dishwasher, good storage & French doors to terrace with views
- \* Wide entrance foyer with timber floors & original Art Deco door
- \* Decorative cornices & 9ft ceilings throughout
- \* Ducted gas central heating