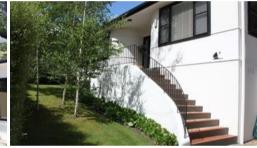

## A 1950's BEAUTY

FULL OF CHARACTER AND CHARM WITH FABULOUS CURVES AND SHARP LINES

TOTALLY RENOVATED IN 2013 TO THE HIGHEST OF STANDARDS

- \* 3 bedrooms
- \* Built-in robes in two (WIR in main)
- \* Art Deco style main bathroom with original tiles, deep bath, vanity & glass framed shower
- \* Ensuite to main bedroom
- \* Powder room with vanity & w.c.
- \* Spacious lounge & dining with timber floors, picture windows & French doors to large, sunny terrace with views
- \* Well appointed galley kitchen with Asko electric oven, gas cooktop & dishwasher, good storage & French doors to terrace with views
- \* Wide entrance foyer with timber floors & original Art Deco door
- \* Decorative cornices & 9ft ceilings throughout
- \* Ducted gas central heating