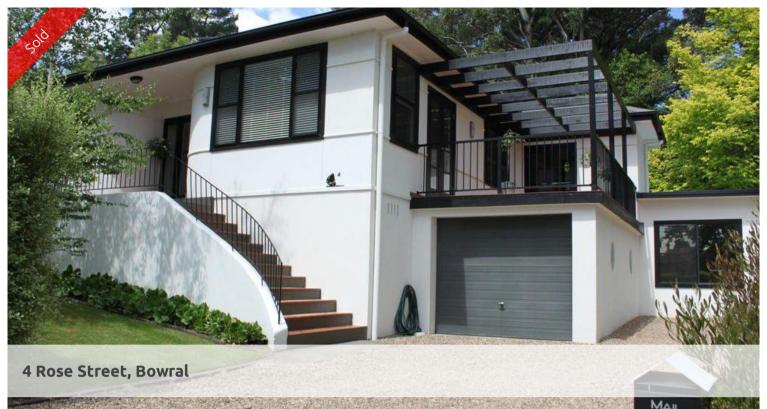

## A 1950's BEAUTY

FULL OF CHARACTER AND CHARM WITH FABULOUS CURVES AND SHARP LINES

TOTALLY RENOVATED IN 2013 TO THE HIGHEST OF STANDARDS

- \* 3 bedrooms
- \* Built-in robes in two (WIR in main)
- \* Art Deco style main bathroom with original tiles, deep bath, vanity & glass framed shower
- \* Ensuite to main bedroom
- \* Powder room with vanity & w.c.
- \* Spacious lounge & dining with timber floors, picture windows & French doors to large, sunny terrace with views
- \* Well appointed galley kitchen with Asko electric oven, gas cooktop & dishwasher, good storage & French doors to terrace with views
- \* Wide entrance foyer with timber floors & original Art Deco door
- \* Decorative cornices & 9ft ceilings throughout
- \* Ducted gas central heating

Price SOLD
Property Type residential
Property ID 131
Land Area 734 m2