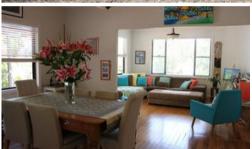

## A 1950's BEAUTY

FULL OF CHARACTER AND CHARM WITH FABULOUS CURVES AND SHARP LINES

TOTALLY RENOVATED IN 2013 TO THE HIGHEST OF STANDARDS

- \* 3 bedrooms
- \* Built-in robes in two (WIR in main)
- \* Art Deco style main bathroom with original tiles, deep bath, vanity & glass framed shower
- \* Ensuite to main bedroom
- \* Powder room with vanity & w.c.
- \* Spacious lounge & dining with timber floors, picture windows & French doors to large, sunny terrace with views
- \* Well appointed galley kitchen with Asko electric oven, gas cooktop & dishwasher, good storage & French doors to terrace with views
- \* Wide entrance foyer with timber floors & original Art Deco door
- \* Decorative cornices & 9ft ceilings throughout
- \* Ducted gas central heating