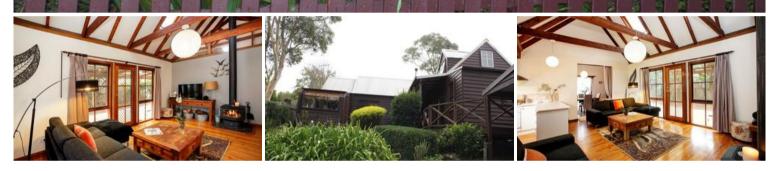

\* Entry from front deck

- \* 2 double bedrooms (downstairs)
- \* 3rd bedroom with sitting/study area (loft)
- \* Built-in robes in bed 2

\* 2 bathrooms (ensuite to main) both with heated towel rails & Matrix remote wall heaters

\* Well appointed kitchen with electric oven & cooktop, stainless steel flue, dishwasher, pantry & garden vistas

- \* Separate dining with vaulted ceilings
- \* Timber floors in all living areas
- \* Lounge with slow combustion fire, split-system air conditioner, dual