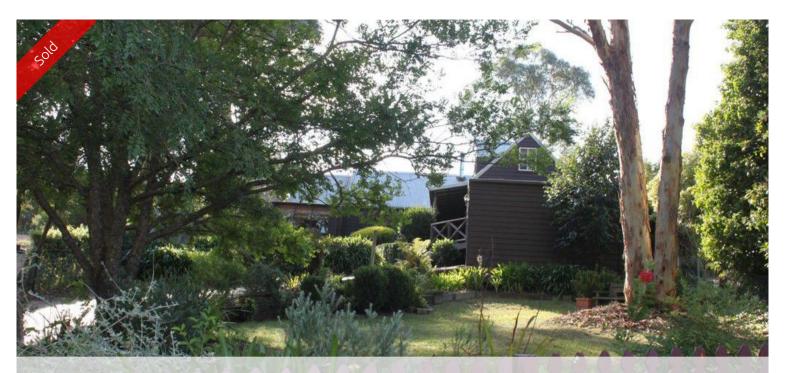

## 'CEDARPINES'

THIS CHARMING TIMBER COTTAGE WILL APPEAL TO THOSE LOOKING FOR A HOME WITH ENCHANTMENT OFFERING A VERSATILE FLOOR PLAN THAT FLOWS OUT TO VERANDAHS AND

A REAR COURTYARD IT IS SET AMONGST ESTABLISHED GROUNDS WITH THE PRETTIEST OF OUTLOOKS AND A TRANQUIL AMBIENCE

🔚 3 🔊 2 😭 2

| Ргісе         | SOLD        |
|---------------|-------------|
| Property Type | residential |
| Property ID   | 138         |
| Land Area     | 740 m2      |