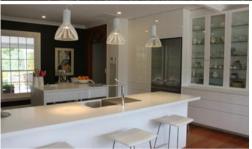

## MAIN HOUSE

- 3 Generous bedrooms
- Stylish ensuites to all bedrooms
- Master bedroom with dressing room and full bathroom
- Open plan lounge and dining with French doors to sunny terrace and views across to the hills
- Gourmet kitchen with superior appliances, breakfast bar, Corian benchtops and glass display cabines
- Casual sitting room with wood fire timber mantle and garden vistas