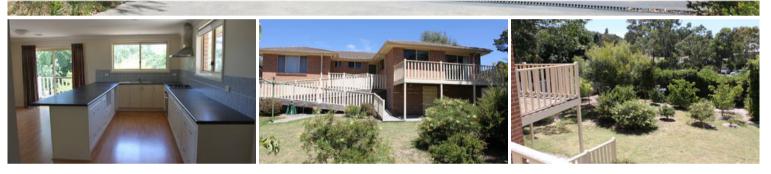

## 12B Henderson Ave, Mittagong

## A COMPLEX OF ONLY TWO CLOSE TO TOWN

THIS SECURE, SPACIOUS, LIGHT-FILLED VILLA IS IN IMMACULATE CONDITION CLOSE TO TOWN AND SET ON A PRETTY, ESTABLISHED 661m2 BLOCK OF LAND

- \* 3 double bedrooms
- \* Built-in robes (WIR in main)
- \* 2 bathrooms (ensuite to main)
- \* Formal lounge and dining (combined) with split-system air conditioning and sliding doors to family room
- \* Entrance foyer with floating timber floors and storage
- \* Large galley style kitchen with electric oven, gas cooktop, stainless steel flue, a large amount of storage plus a generous in size breakfast bar
- \* Casual meals / family room with floating timber floors and sliding doors to deck overlooking garden
- \* Laundry with door to outside

🛏 3 🔊 2 🛱 2

| Price         | SOLD        |
|---------------|-------------|
| Property Type | residential |
| Property ID   | 154         |
| Land Area     | 661 m2      |