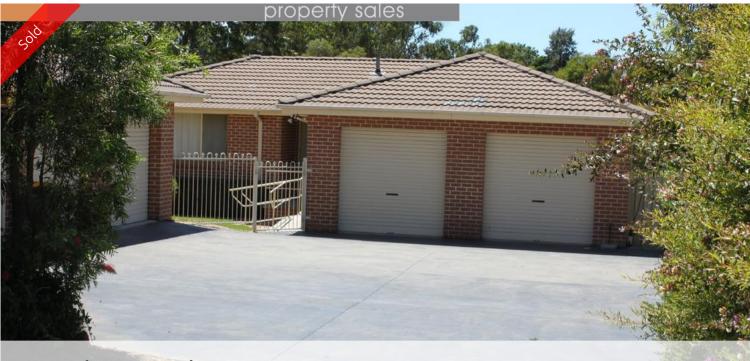

## 12B Henderson Ave, Mittagong

## A COMPLEX OF ONLY TWO CLOSE TO TOWN

THIS SECURE, SPACIOUS, LIGHT-FILLED VILLA IS IN IMMACULATE CONDITION CLOSE TO TOWN AND SET ON A PRETTY, ESTABLISHED 661m2 BLOCK OF LAND

- \* 3 double bedrooms
- \* Built-in robes (WIR in main)
- \* 2 bathrooms (ensuite to main)
- \* Formal lounge and dining (combined) with split-system air conditioning and sliding doors to family room
- \* Entrance foyer with floating timber floors and storage
- \* Large galley style kitchen with electric oven, gas cooktop, stainless steel flue, a large amount of storage plus a generous in size breakfast bar
- \* Casual meals / family room with floating timber floors and sliding doors to deck overlooking garden
- \* Laundry with door to outside

🛏 3 🔊 2 🛱 2

| Price         | SOLD        |
|---------------|-------------|
| Property Type | residential |
| Property ID   | 154         |
| Land Area     | 661 m2      |