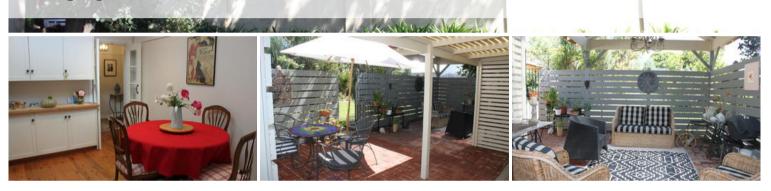

- \* 2 double bedrooms with fitted-out built-in robes
- \* Ceiling fan in bedroom 1
- \* Front porch entry
- \* Lounge with garden vistas and timber floors

\* Bathroom with hip bath, shower, vanity, tastic lights, plantation shutters & w.c.

\* Galley-style Tasmanian oak kitchen with electric oven, gas cooktop, stainless steel flue and timber floors

- \* Dining adjacent to kitchen with feature Velux skylight and timber floors
- \* Sitting room with French doors to outside entertaining and bar-b-q area