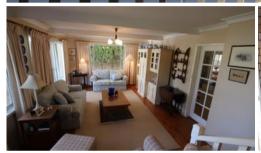

ENJOY AS IS OR EXTEND AND UPDATE TO REALISE ITS FULL POTENTIAL

- \* 3 bedrooms
- \* Built-in robes in two
- \* Bathroom with bath, shower, vanity and separate w.c.
- \* Attractive entry from terrace with timber floors
- \* Split-level from bedrooms to lounge
- \* Lounge with garden vistas and sliding doors to terrace
- \* Well appointed kitchen with electric stove, gas cooktop, exhaust fan, pantry, plenty of cupboards and built-in storage
- \* Dining adjacent to kitchen with French doors to sunroom