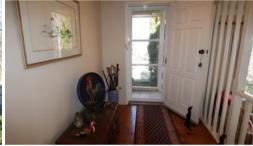

ENJOY AS IS OR EXTEND AND UPDATE TO REALISE ITS FULL POTENTIAL

- \* 3 bedrooms
- \* Built-in robes in two
- \* Bathroom with bath, shower, vanity and separate w.c.
- \* Attractive entry from terrace with timber floors
- \* Split-level from bedrooms to lounge
- \* Lounge with garden vistas and sliding doors to terrace
- \* Well appointed kitchen with electric stove, gas cooktop, exhaust fan, pantry, plenty of cupboards and built-in storage
- \* Dining adjacent to kitchen with French doors to sunroom