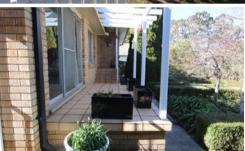

ENJOY AS IS OR EXTEND AND UPDATE TO REALISE ITS FULL POTENTIAL

- \* 3 bedrooms
- \* Built-in robes in two
- \* Bathroom with bath, shower, vanity and separate w.c.
- \* Attractive entry from terrace with timber floors
- \* Split-level from bedrooms to lounge
- \* Lounge with garden vistas and sliding doors to terrace
- \* Well appointed kitchen with electric stove, gas cooktop, exhaust fan, pantry, plenty of cupboards and built-in storage
- \* Dining adjacent to kitchen with French doors to sunroom