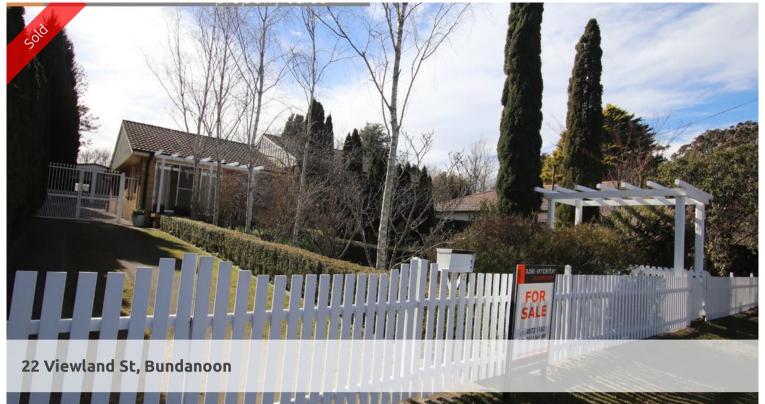

## 'PLUM COTTAGE'

THIS IS A VERY APPEALING THREE BEDROOM, BRICK AND TILE COTTAGE WITH AN INTERESTING FLOOR PLAN

A WONDERFUL AMBIENCE MAKES THIS MUCH LOVED HOME IN DESIRABLE VIEWLAND STREET INVITING AND RELAXING

ENJOY AS IS OR EXTEND AND UPDATE TO REALISE ITS FULL POTENTIAL

- \* 3 bedrooms
- \* Built-in robes in two
- \* Bathroom with bath, shower, vanity and separate w.c.
- \* Attractive entry from terrace with timber floors
- \* Split-level from bedrooms to lounge
- \* Lounge with garden vistas and sliding doors to terrace
- \* Well appointed kitchen with electric stove, gas cooktop, exhaust fan, pantry, plenty of cupboards and built-in storage
- \* Dining adjacent to kitchen with French doors to sunroom