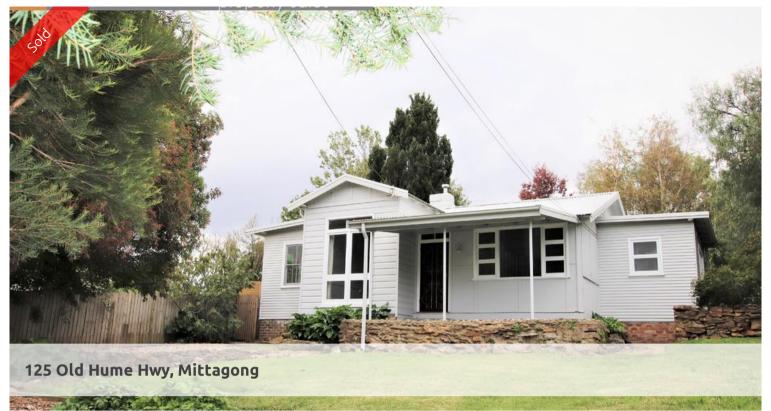

# 'JOSSET COTTAGE (circa 1920's)

A CHARMING 1920'S WEATHERBOARD COTTAGE THAT WILL APPEAL TO THOSE WITH A PASSION FOR CHARACTER COTTAGES

ESTABLISHED GROUNDS AND LOTS OF SUN ADD TO THE APPEAL

THERE IS ALSO THE POSSIBILITY TO VALUE ADD FURTHER SHOULD YOU CHOOSE

### **2 1 1**

Price SOLD
Property Type residential
Property ID 195
Land Area 790 m2