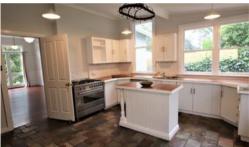

### READY FOR IMMEDIATE OCCUPATION

- \* 2/3 bedrooms robing in bedroom 1 with window seat and storage
- \* Bathroom with bath, shower, tastic lights, heated towel rail, w.c. and skylight
- \* Lounge with slow combustion fire with timber mantle and freestanding gas heater
- \* Large, sunny, eat-in country style kitchen with Smeg 6 burner cooker, dishwasher, timber benchtops, pantry and slate floor
- \* Timber panelling with Dado railing throughout