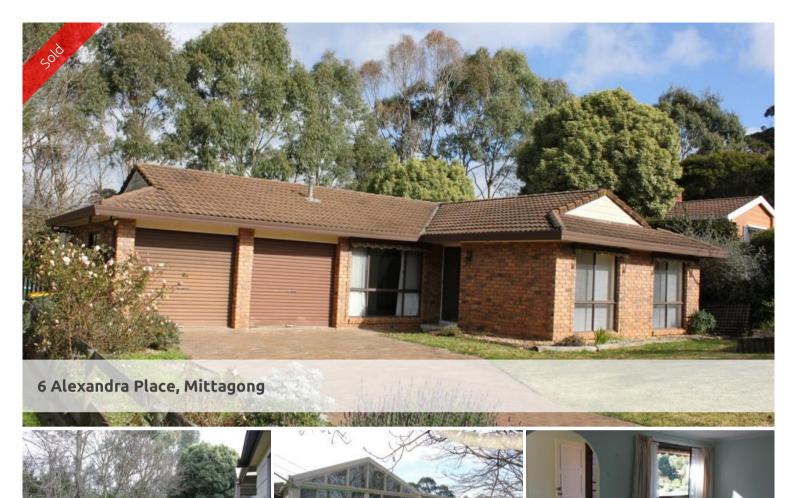

# STARTING OUT OR WINDING DOWN

THIS NEAT BRICK AND TILE 3 BEDROOM HOME IS IN NEED OF A LITTLE UPDATING

IT FEATURES A CONSERVATORY AND STUDIO/CRAFT ROOM

- \* 3 Bedrooms
- \* built-in robes in main
- \* 2 way bathroom
- \* sunny lounge with timber flooring
- \* dining adjacent to kitchen with split-system air conditioning
- \* kitchen with electric oven, hot plates, dishwasher & breakfast bar
- \* conservatory/Family room (tiled) with vaulted ceiling
- \* studio/Craft room (detached)
- \* double garage with access to covered patio
- \* fully fenced rear yard
- \* landsize: 671m2