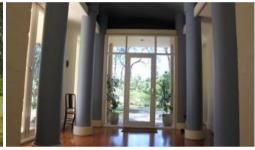

- \* 5 bedrooms 4 with access to deck
- \* Built-in robes (fitted-out)
- \* 3 bathrooms (2 ensuites)
- \* powder room
- \* Generous entrance foyer
- \* Large sitting room with vaulted ceilings, open fire & access outdoor entertaining areas
- \* Well appointed kitchen with Miele oven & steamer, dishwasher & breakfast bar
- \* Dining adjacent to kitchen with garden vistas
- \* Lounge/media room & family rooms
- \* Sewing/utility room with ironing station
- \* Polished timber floors in living areas
- \* Ducted heating & cooling