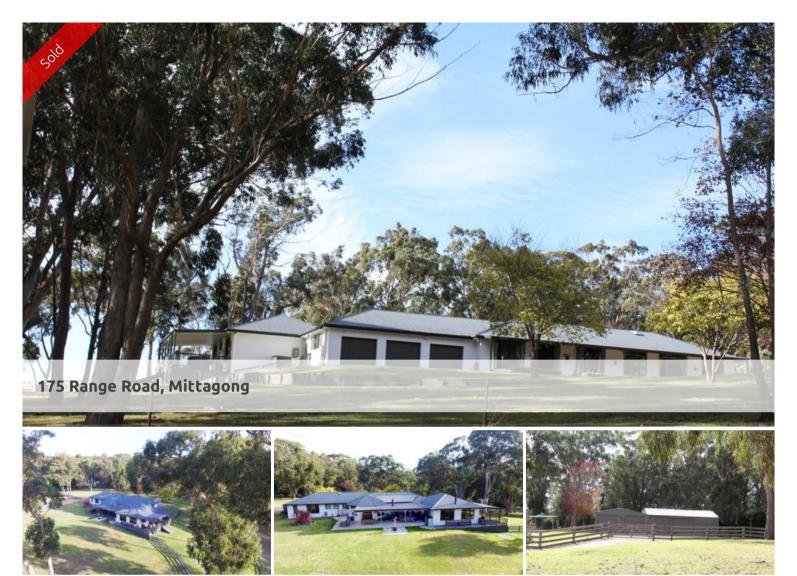

## 5 ACRES.....

SITUATED IN A 'DRESS-CIRCLE' LOCATION, THERE IS OPPORTUNITY HERE TO MAXIMISE ON YOUR INVESTMENT IN THIS VERY APPEALING PROPERTY WHICH HAS A 40 SQUARE RESIDENCE ALONG WITH OTHER INFRASTRUCTURE

- \* 4 large bedrooms with built-in robes
- \* walk-in robe in bedroom 2
- \* 3 bathooms (2 ensuites)
- \* Formal and informal living areas with wood fire and sliding doors to covered outdoor entertaining area

\* Stunning well appointed kitchen with electric oven, gas cooktop, stainless steel flue, dishwasher, double ceramic sink, island bench, walk-in pantry and breakfast bar

- \* Cinema./media room
- \* Laundry with door to outside
- \* Lounge/bar area with split-system air conditioning
- \* Large deck with water feature and views over to the dam
- \* Large, covered, north facing outside entertaining area with bar-b-q, ice
- maker machine and excellent lighting
- \* Ducted central heating & wood fires
- \* Triple garage with 2 auto doors and internal access
- \* Detached 4 bay garages with roller doors and workshop
- \* CCTV, cameras & security system
- \* Town & tank water