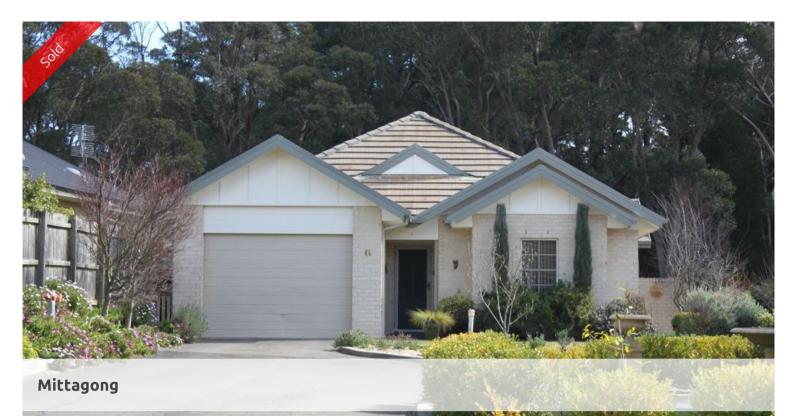

## 'EVANDALE'

A SPACIOUS, SUNNY, 3 BEDROOM, 2 BATHROOM VILLA IN A SMALL COMPLEX OF ONLY 6

IMMACULATELY PRESENTED WITH MANY APPEALING FEATURES SUCH AS DUCTED GAS HEATING, SOLID TIMBER FLOORS IN LIVING AREAS, 9FT CEILINGS AND DECORATIVE CORNICES

- \* 3 bedrooms (2 double)
- \* Built in robes
- \* Main bedroom with WIR and French doors to covered terrace
- \* 2 bathrooms ensuite to main
- \* Sunny sitting room
- \* Well appointed kitchen with Caesarstone benchtop
- \* Dining and family with split-system air conditioning & French doors to private terrace
- \* 9ft ceilings throughout
- \* Decorative cornices
- \* Single garage with auto door and internal access

IDEALY LOCATED AND ONLY A SHORT DISTANCE TO THE CENTRE OF TOWN

The above information provided has been furnished to us by the vendor/s. We have not verified whether or not that information is accurate and do not have any belief in one way or the other in its accuracy. We do not accept any responsibility to any person for its accuracy and do no more than pass it on. All interested parties should make and rely upon their own inquiries in order to determine whether or not this information is in fact accurate.