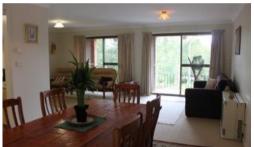

- \* Generous entrance foyer with bamboo flooring
- \* 4 bedrooms
- \* Built-in robes (fitted-out)
- \* 2 bathrooms (ensuite to main)
- \* Combined lounge and dining with flued gas heater & sliding doors to verandah with views
- \* Modern kitchen with European gas cooker, 5 burner gas cooktop, stainless steel flue, dishwasher, breakfast bar & bamboo flooring
- \* Family /casual meals area
- \* Study/music room(downstairs)
- \* Large laundry with a lot of storage
- \* North facing rear verandah
- \* An abundance of under-house storage
- \* Huge double garage (8m x 8m) with auto doors & internal access
- \* Workshop in garage
- \* Landsize: 621m2