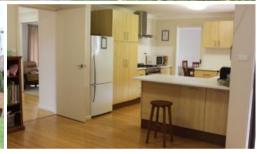

- \* Generous entrance foyer with bamboo flooring
- \* 4 bedrooms
- \* Built-in robes (fitted-out)
- \* 2 bathrooms (ensuite to main)
- \* Combined lounge and dining with flued gas heater & sliding doors to verandah with views
- \* Modern kitchen with European gas cooker, 5 burner gas cooktop, stainless steel flue, dishwasher, breakfast bar & bamboo flooring
- \* Family /casual meals area
- \* Study/music room(downstairs)
- \* Large laundry with a lot of storage
- \* North facing rear verandah
- \* An abundance of under-house storage
- \* Huge double garage (8m x 8m) with auto doors & internal access
- \* Workshop in garage
- \* Landsize: 621m2