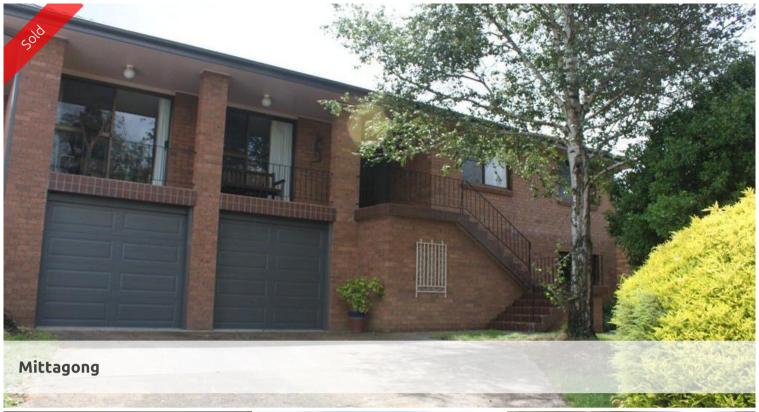

## LOOK IN ERNEST!

A SUBSTANTIAL, WELL PRESENTED, FOUR BEDROOM FAMILY HOME WHICH IS SITUATED AT THE END OF A CUL-DE-SAC IN A SOUGHT AFTER LOCATION

ENJOY THE PEACE AND QUIET EVEN THOUGH YOU ARE CLOSE TO TOWN

- \* Generous entrance foyer with bamboo flooring
- \* 4 bedrooms
- \* Built-in robes (fitted-out)
- \* 2 bathrooms (ensuite to main)
- \* Combined lounge and dining with flued gas heater & sliding doors to verandah with views
- \* Modern kitchen with European gas cooker, 5 burner gas cooktop, stainless steel flue, dishwasher, breakfast bar & bamboo flooring
- \* Family /casual meals area
- \* Study/music room(downstairs)
- \* Large laundry with a lot of storage
- \* North facing rear verandah
- \* An abundance of under-house storage
- \* Huge double garage (8m x 8m) with auto doors & internal access
- \* Workshop in garage
- \* Landsize: 621m2