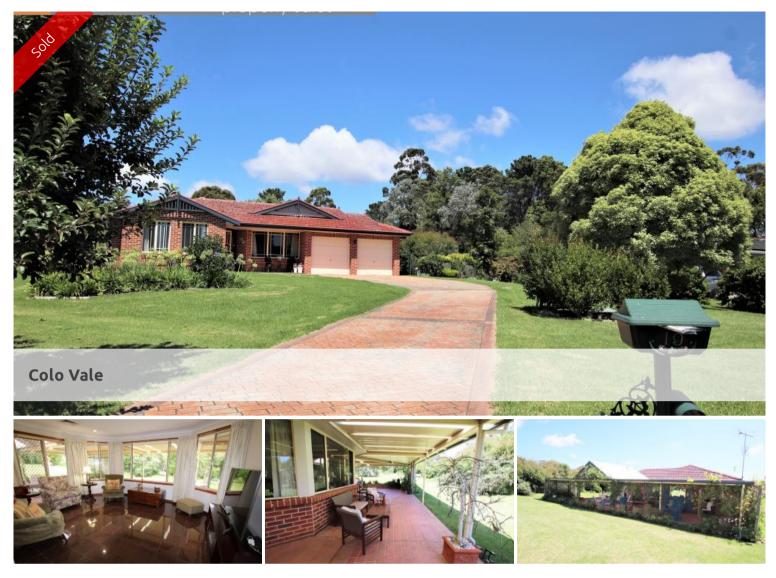

A BEAUTIFULLY PRESENTED FAMILY HOME

SET ON ALMOST ONE ACRE OF ESTABLISHED GROUNDS

IT HAS BEEN METICULOUSLY CARED FOR AND REFURBISHED OVER TIME

IT IS ALSO A WONDERFUL HOME FOR ENTERTAINING - BOTH INSIDE AND OUTSIDE

- \* Attractive entrance with granite tiles
- \* Formal lounge with a sunny aspect and space for a gas log fire

\* Superbly appointed galley kitchen with a 900ml Omega electric oven + 5 burner gas cooktop, rangehood, 2 drawer dishwasher, LED lighting, granite & Caesarstone benchtops 💾 4 🔊 2 🛱 3 🗔 3,376 m2

\* Laundry with excellent storage and door to outside

\* Ducted gas heating and reverse-cycle air conditioning (zoned)

\* Double garage with internal access (currently converted to a craft and sewing room)

\* Detached workshop (11m x 6.3m) with 3 phase power and 2 roller doors (1 each end)

\* Large covered outdoor entertaining area

\* Zoning R2 Residential (1000m2 minimum landsize)

\* Landsize: 3376m2

SET BACK FROM THE ROAD AND ON THE HIGH SIDE IT IS ZONED RESIDENTIAL R2 - WHICH IS A 1000m2 MINIMUM - SHOULD YOU CHOOSE TO TAKE OFF A BLOCK OR TWO AT SOME STAGE IN THE FUTURE - A 'NEST EGG'