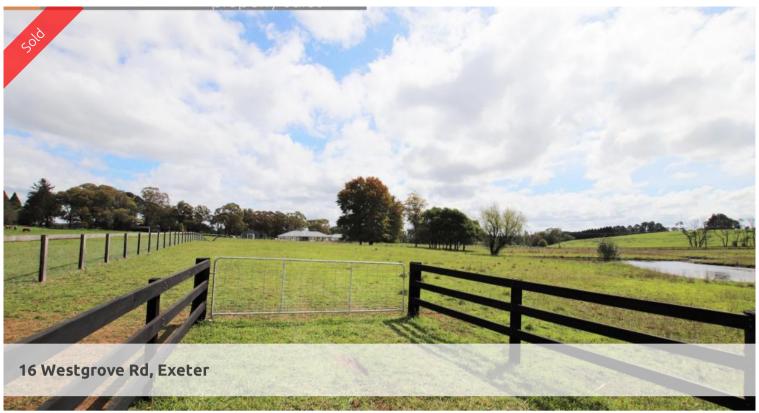

# 3.51 HECTARES (approx 8 acres)

VACANT ACRES WITH POST AND RAIL FENCING AND A NORTHERLY ASPECT

IT IS CONSIDERED 'PRIME' REAL ESTATE BEING IN THE VERY SOUGHT AFTER EXETER AND ONLY 5KLMS TO THE HUME MOTORWAY AND 5 MINUTES TO THE EXETER GENERAL STORE FOR GOOD COFFEE AND CULINARY DELIGHTS

THE AREA HAS ALWAYS DRAWN VERY GOOD INTEREST FROM OUT-OF-TOWNERS AND LOCALS ALIKE

THE LAND HAS A TWO STREET FRONTAGE, GENTLY SLOPING AND FEATURES A GOOD STAND OF TREES AND A CREEK RUNNING THROUGH THE BOTTOM OF THE PROPERTY

#### **SERVICES AVAILABLE:**

- POWER
- TOWN WATER
- NBN

THERE ARE COUNCIL APPROVED PLANS FOR A SUBSTANTIAL, ARCHITECT DESIGNED, FAMILY HOME