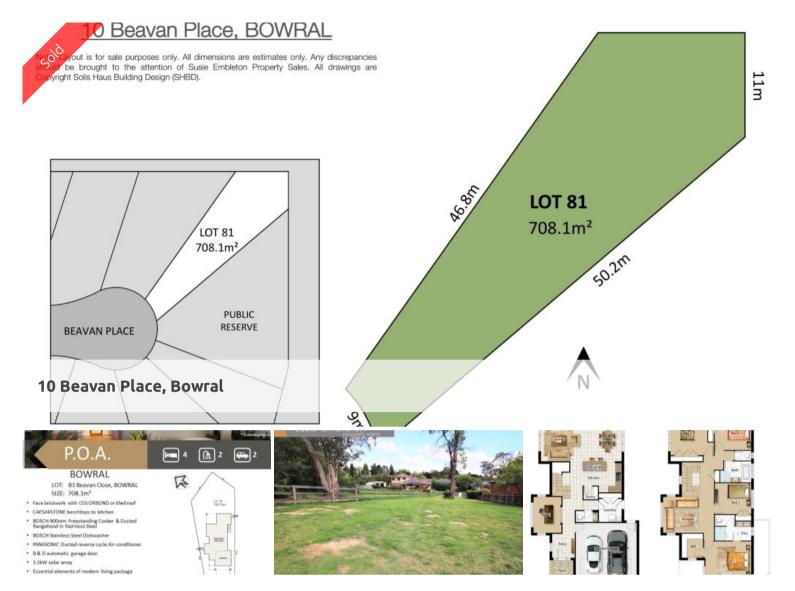

# A SUNNY 708m2 BLOCK READY TO BUILD ON

HERE IS AN EXAMPLE OF THE MULTI AWARD WINNING BARRNGTON HOMES 'BALMORAL' DESIGN WHICH FITS PERFECTLY ON THE BLOCK

ENJOY A MOST DESIRABLE 4 - 2 - 2 HOME IN CLOSE PROXIMITY TO THE HUB OF BOWRAL

□ 708 m2

Price SOLD
Property Type Residential
Property ID 202
Land Area 708 m2