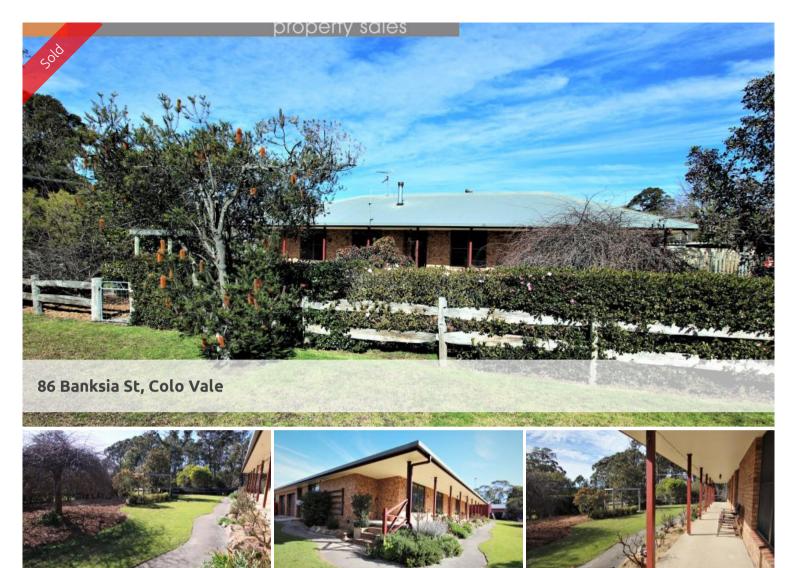

## YOUR OWN LITTLE CORNER OF THE WORLD

THIS ATTRACTIVE, NORTH FACING, RANCH-STYLE BUNGALOW IS NESTLED BEHIND A PRIVATE HEDGE AND HAS BEEN PARTIALLY REFURBISHED WITH THE OPPORTUNITY TO ADD YOUR OWN FINISHING FLAIR

\* Landsize: 1625m2

SET ON AN ESTABLISHED CORNER BLOCK WITH A DELIGHTFUL MIXTURE OF NATIVE AND DECIDUOUS TREES THE GARDEN OFFERS A PEACEFUL OUTLOOK FROM THE VERANDAH

WITH TWO SEPARATE VEHICLE ENTRANCES THERE IS AMPLE SPACE FOR CARAVANS OR BOATS