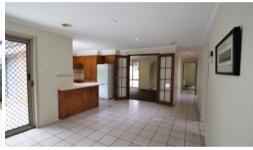

- \* 4 bedrooms
- \* Built-in robes
- \* Two-way bathroom with bath, shower, tastic lights, vanity and separate w.c.
- \* Sitting room with French doors to kitchen and dining
- \* Timber kitchen with new appliances, dishwasher and breakfast bar
- \* Dining and family with tiled floor and sliding door to north facing terrace
- \* Ducted heating and cooling
- \* Laundry with door to outside
- \* Large, wrap-around, sunny terrace overlooking established grounds
- \* Single drive-thru garage
- \* Large garden shed on a slab
- \* Landsize: 658m2