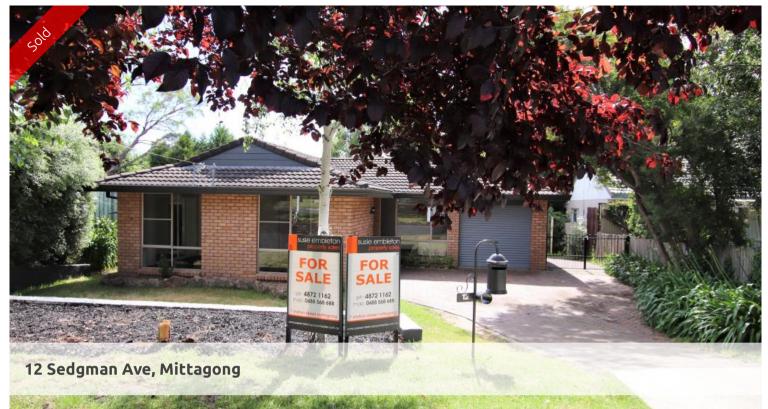

## A CONVENIENT LOCATION

THIS NEAT, BRICK AND TILE RESIDENCE COULD BE PERFECT FOR THOSE WANTING TO EXPAND ON THE EXISTING PRESENTATION

ADDING YOUR OWN FINISHING TOUCHES WOULD ENHANCE YOUR INVESTMENT

YOU COULD BE IN BY CHRISTMAS!

SET ON AN ESTABLISHED BLOCK AND WITH A FULLY FENCED REAR YARD

Price SOLD
Property Type Residential
Property ID 210
Land Area 658 m2