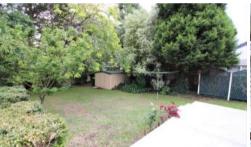

- \* 4 bedrooms
- \* Built-in robes
- \* Two-way bathroom with bath, shower, tastic lights, vanity and separate w.c.
- \* Sitting room with French doors to kitchen and dining
- \* Timber kitchen with new appliances, dishwasher and breakfast bar
- \* Dining and family with tiled floor and sliding door to north facing terrace
- \* Ducted heating and cooling
- \* Laundry with door to outside
- \* Large, wrap-around, sunny terrace overlooking established grounds
- \* Single drive-thru garage
- \* Large garden shed on a slab
- \* Landsize: 658m2

SET ON AN ESTABLISHED BLOCK AND WITH A FULLY FENCED REAR YARD

Price SOLD
Property Type Residential
Property ID 210
Land Area 658 m2