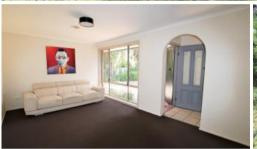

- \* 4 bedrooms
- \* Built-in robes
- \* Two-way bathroom with bath, shower, tastic lights, vanity and separate w.c.
- \* Sitting room with French doors to kitchen and dining
- \* Timber kitchen with new appliances, dishwasher and breakfast bar
- \* Dining and family with tiled floor and sliding door to north facing terrace
- \* Ducted heating and cooling
- \* Laundry with door to outside
- \* Large, wrap-around, sunny terrace overlooking established grounds
- \* Single drive-thru garage
- \* Large garden shed on a slab
- \* Landsize: 658m2