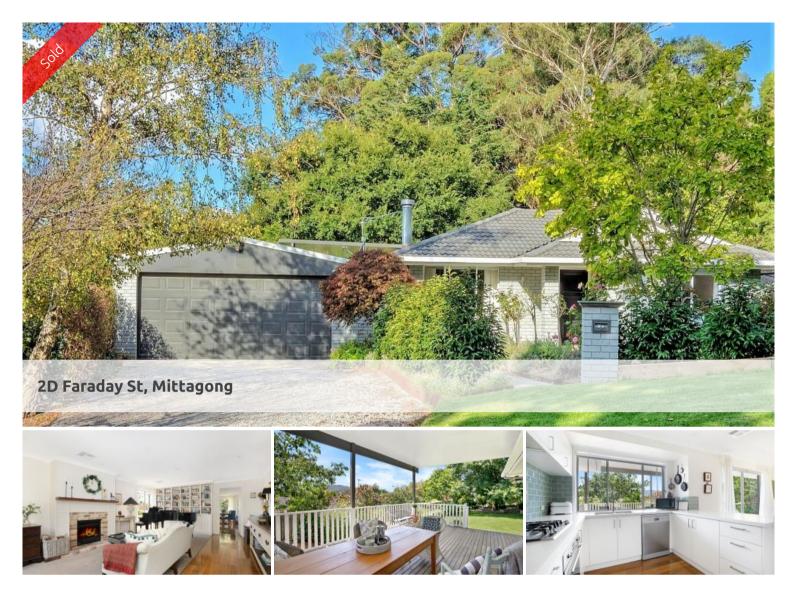

## AN EXECUTIVE RESIDENCE NEAR TO TOWN'S CENTRE

# THIS SUPERBLY PRESENTED, 3 BEDROOM HOME HAS RECENTLY BEEN REFURBISHED TO THE HIGHEST STANDARDS

# ENTERTAINING BECKONS ON THE LARGE, NORTH FACING, COVERED DECK WITH VIEWS TO MT ALEXANDRA

# FOR THOSE SEEKING TO DOWNSIZE OR A WEEKEND RETREAT - THE LIVING HERE IS EASY

- \* Entry via front garden to covered porch
- \* Main bedroom with walk-in robe, bay window and garden views
- \* Ensuite with frameless shower, vanity, heated towel rail, tastic lights & w.c.
- \* Main bathroom with freestanding bath, frameless shower, vanity, tastic lights, plantation shutters & w.c.
- \* Bedrooms 2 & 3 with built-in robes
- \* Lounge with open fire & timber mantle, built-in bookcase with storage and garden vistas

\* Near-new, well-appointed kitchen with Smeg electric oven & gas cooktop, dishwasher, pantry, Caesarstone benchtops and servery to outdoor entertaining area

\* Dining adjacent to kitchen with timber floors and sliding doors to covered entertaining area

\* Large, sunny, outdoor covered entertaining area (7.6m x 4.6m) with views

🔚 3 🔊 2 🛱 2 🗔 1,092 m2

| Ргісе         | SOLD        |
|---------------|-------------|
| Property Type | Residential |
| Property ID   | 229         |
| Land Area     | 1,092 m2    |

# SET ON A LEVEL, BEAUTIFULLY ESTABLISHED ¼ ACRE BLOCK IN A PRIME LOCATION

### EASY WALK TO ALL TOWN AMENITIES, RESTAURANTS, CAFES AND SHOPS AND CLOSE TO STURT GALLERY & CAFÉ, MITTAGONG RSL AND THE RAILWAY STATION

We accept no responsibility for misstatement, omission or error contained in this document. Interested parties should rely on their own enquiries