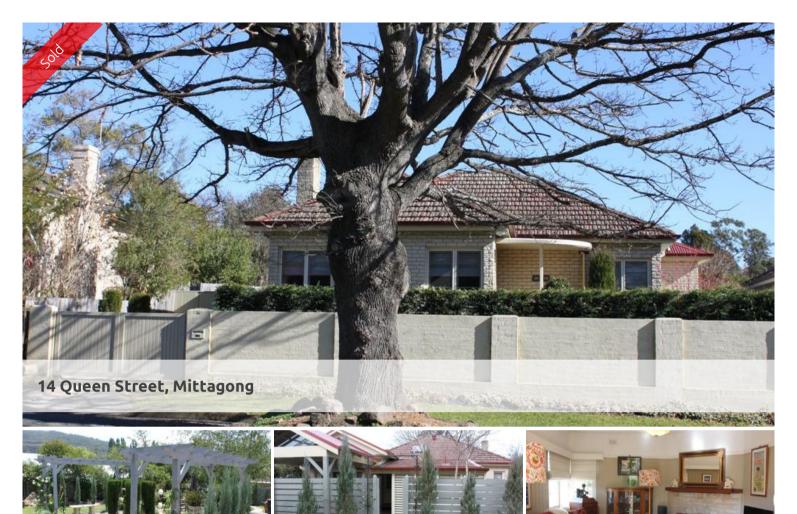

## **SOLD**

A GREAT LOCATION

A NEAT AND WELL PRESENTED COTTAGE NEAR 'THE LAKE' ESTABLISHED GARDENS, PRIVATE AND SECURE REAR YARD WITH WONDERFUL

BIRD LIFE AND VIEWS TO MT ALEXANDRA

- \* 2 double bedrooms with built-in robes (fitted-out)
- \* front porch entry
- \* lounge with garden vistas and timber floors
- \* galley-style Tasmanian oak kitchen with electric oven, gas cooktop, stainless steel flue and timber floors
- \* dining adjacent to kitchen with feature Velux skylight and timber floors
- \* picture rails throughout
- \* 9ft ceilings
- \* bathroom with frameless shower, hip bath, vanity, tastic lights & w.c.
- \* sitting room with French doors to outside entertaining and bar-b-q area
- \* ducted gas central heating & ducted reverse-cycle air conditioning
- \* laundry & mudroom with cloak cupboard
- \* 2nd w.c.
- \* single garage with power and workshop area
- \* carport
- \* garden shed
- \* rainwater tanks x 3
- \* landscaped gardens

## **Office Details**

Mittagong 7 station street Mittagong NSW 2575 Australia 02 4872 1162

\* landsize: 765m2

AN ENVIABLE POSITION - RIGHT IN TOWN WHICH WILL APPEAL TO MANY PROSPECTIVE BUYERS
THIS HOME WOULD BE IDEAL FOR A COUPLE, A SINGLE PERSON OR PERFECT FOR SHORT TERM HOLIDAY ACCOMMODATION agent interest