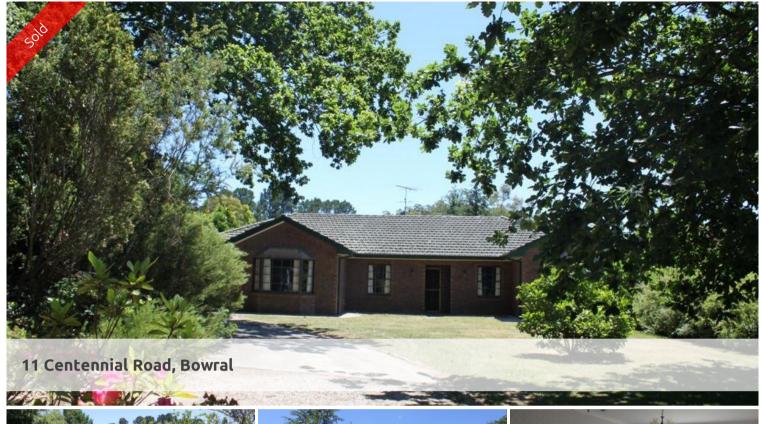

## **SOLD**

THIS SOLID HOME OFFERS UNLIMITED POTENTIAL TO THOSE WANTING A PROJECT WITH EXCELLENT CAPITAL APPRECIATION

IT IS SET ON AN ESTABLISHED, PRIVATE BLOCK WITH AN ENVIABLE ASSORTMENT OF COOL CLIMATE TREES PLUS AN ORCHARD AT THE REAR OF THE PROPERTY THE SETTING IS MAGIC!

- \* 3 bedrooms
- \* built-in robes
- \* 2 bathrooms (1 ensuite)
- \* formal lounge & dining with flued gas heater
- \* north facing family room with fireplace
- \* large kitchen with St George cooker & garden views
- \* 9ft ceilings throughout
- \* laundry with door to outside
- \* single garage and workshop with internal access
- \* landsize: 4000m2