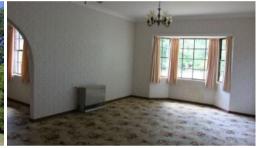

- \* 3 bedrooms
- \* built-in robes
- \* 2 bathrooms (1 ensuite)
- \* formal lounge & dining with flued gas heater
- \* north facing family room with fireplace
- \* large kitchen with St George cooker & garden views
- \* 9ft ceilings throughout
- \* laundry with door to outside
- \* single garage and workshop with internal access
- \* landsize: 4000m2