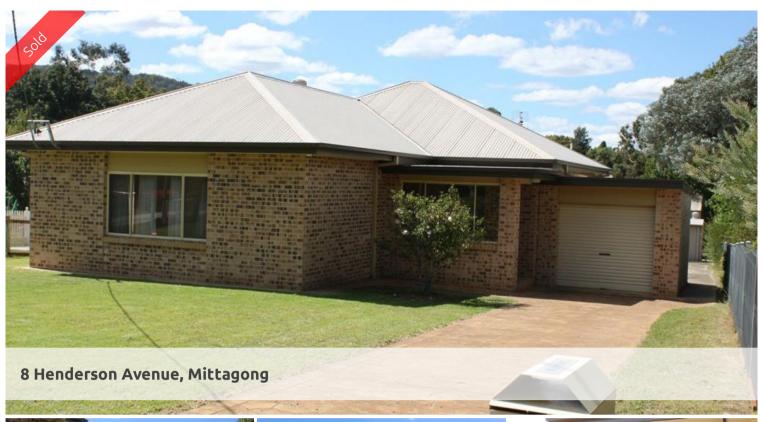

## **SOLD**

THE HOME IS SUNDRENCHED AND IN EXCELLENT CONDITION

THE WORKSHOP FEATURES 3 PHASE POWER, SECURITY ALARM SYSTEM AND IS SOUND INSULATED - ALL ON OVER A THIRD OF AN ACRE

- \* 3 double bedrooms
- \* large bathroom with shower, bath, vanity, tastic lights & w.c.
- \* sunny lounge with louvered bi-fold doors, ceiling fan and gas point
- \* large, enclosed entrance foyer
- \* Tassie oak kitchen with electric oven and hotplates, exhaust fan, good storage & breakfast bar
- \* meals area
- \* family room adjacent to kitchen
- \* 9ft & 8ft ceilings
- \* wide timber skirting boards
- \* laundry with door to outside
- \* single drive-through garage
- \* garden shed
- \* storage under-house
- $\ast$  large workshop (11m x 9m approx) with 3 phase power, security alarm system & sound insulation
- \* landsize: 1421 m2 (over 1/3 acre)